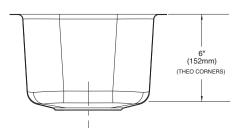

Buy it for looks. Buy it for life.®

SINK DESCRIPTION

- Manufactured of 18 gauge, type 301 nickel-bearing stainless steel
- Bowl is a minimum of 9" x 12" x 6"
- Has one 3-1/2" diameter recessed drain opening
- Soundshield undercoating maximizes sound deadening and inhibits condensation
- The exposed surfaces are polished to a lustrous satin tone finish
- Silicone sealant not provided. Includes mounting bracket.
  Other standard mounting hardware not included

# Specifications

Lancelot<sup>®</sup> Undermount Single Bowl Kitchen Sink Model: 22350

(UMTL-9" x 12" x 6")

**Installation Detail** 

**CRITICAL DIMENSIONS** 

(DO NOT SCALE)

FOR MORE INFORMATION CALL: 1-800-BUY-MOEN www.moen.com